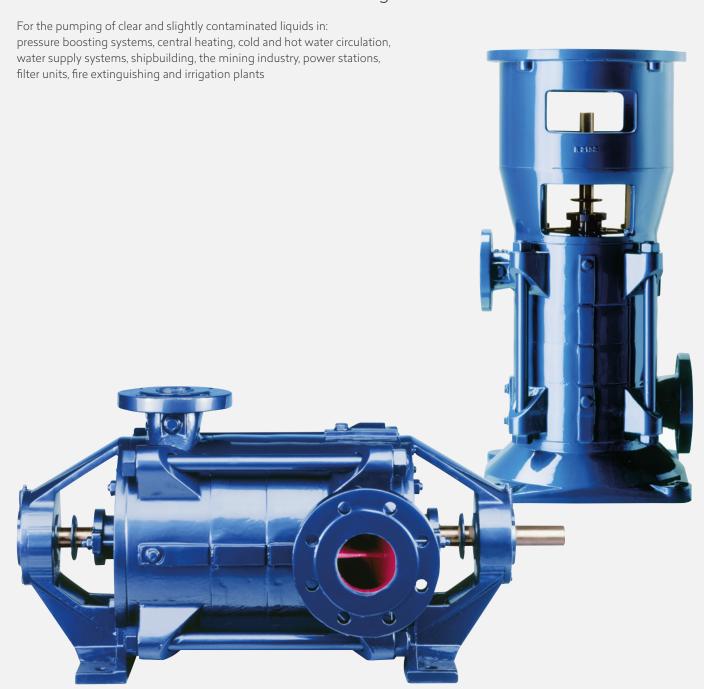

# NMH / NMV

Non-selfpriming multistage high pressure centrifugal pump in horizontal (NMH) and vertical (NMV) design

A motor controller which consists of a motor and an integrated, fully programmable frequency controller is optionally available. This controller provides exact and quick adjustment to changing operating conditions.

- high efficiency
- low-noise operation
- modular construction
- optimal adjusting to the operating point
- exchangeable shaft sleeves
- use of high grade material
- little maintenance necessary
- easy to service
- ATEX conformity

### **LIQUIDS**

Fresh water, drinking water, boiler feed water, process water, sea and brackish water, hot water, condensate, lyes, etc

#### **MATERIALS**

Depending on the requirements of the liquids or the customers' requests, available in cast iron, stainless steel, bronze

#### **TECHNICAL DATA**

| Capacity        | up to 220 m³/h (970 USGPM)                                                                                             |
|-----------------|------------------------------------------------------------------------------------------------------------------------|
| Head            | up to 400 m (1312 ft)                                                                                                  |
| Speed           | up to 3.500 rpm                                                                                                        |
| Temperature     | up to 140 °C (284 °F)                                                                                                  |
| Casing Pressure | up to 40 bar                                                                                                           |
| Shaft Sealing   | Gland packing or<br>mechanical seals*                                                                                  |
| Lubrication     | Antifriction bearings<br>grease lubricated<br>Slide bearings<br>liquid lubricated                                      |
| Flange          | Discharge branch:<br>from DN 32 to DN 80<br>Suction flange:<br>DIN 2535, PN 40<br>Discharge flange:<br>DIN 2535, PN 40 |