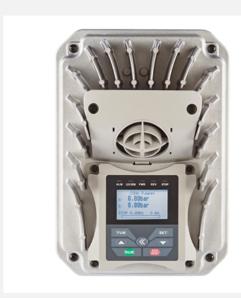

# NMH / NMV

Non-selfpriming multistage high pressure centrifugal pump in horizontal (NMH) and vertical (NMV) design

A motor controller which consists of a motor and an integrated, fully programmable frequency controller is optionally available. This controller provides exact and quick adjustment to changing operating conditions.